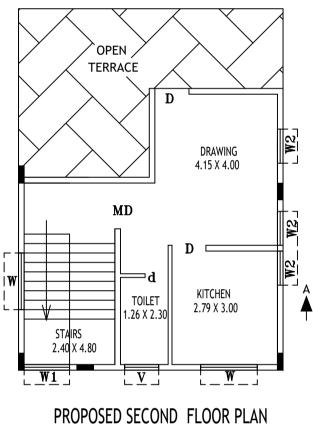

### Block :A (ABCD)

| Floor Name           | Total Built Up Area (Sq.mt.) | Total FAR Area (Sq.mt.) | Tnmt (No |  |  |  |  |  |
|----------------------|------------------------------|-------------------------|----------|--|--|--|--|--|
| Terrace Floor        | 0.00                         | 0.00                    |          |  |  |  |  |  |
| Second Floor         | 32.50                        | 32.50                   |          |  |  |  |  |  |
| First Floor          | 55.40                        | 55.40                   |          |  |  |  |  |  |
| Ground Floor         | 55.40                        | 55.40                   |          |  |  |  |  |  |
| Stilt Floor          | 0.00                         | 0.00                    |          |  |  |  |  |  |
| Total:               | 143.30                       | 143.30                  |          |  |  |  |  |  |
| Total Number of Same |                              |                         |          |  |  |  |  |  |
| Blocks               | 1                            |                         |          |  |  |  |  |  |
| :                    |                              |                         |          |  |  |  |  |  |
| Total:               | 143.30                       | 143.30                  |          |  |  |  |  |  |
|                      |                              |                         |          |  |  |  |  |  |