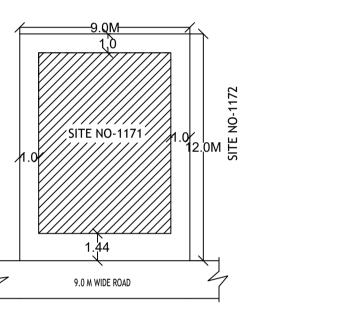

# BHRUHAT BENGALURU MAHANAGARA PALIKE

|                                             |                                                                                                                                                                 | TEMENT (BBMP)                                    |                                       |                                                 |                   |                |                             |                         |        |
|---------------------------------------------|-----------------------------------------------------------------------------------------------------------------------------------------------------------------|--------------------------------------------------|---------------------------------------|-------------------------------------------------|-------------------|----------------|-----------------------------|-------------------------|--------|
|                                             |                                                                                                                                                                 |                                                  |                                       | VERSION NO.: 1.0.13<br>VERSION DATE: 26/06/2020 |                   |                |                             |                         |        |
|                                             | PROJECT DETAIL:<br>Authority: BBMP                                                                                                                              |                                                  |                                       | Plot Use: Residential                           |                   |                |                             |                         |        |
|                                             | Inward_No:<br>BBMP/Ad.Com./YLK/0176/20-21                                                                                                                       |                                                  | Plot SubUse: Plotted Resi development |                                                 |                   |                |                             |                         |        |
|                                             | Application Type: Suvarna ParvangiLand Use Zone: Residential (Main)Proposal Type: Building PermissionPlot/Sub Plot No.: 1171                                    |                                                  |                                       |                                                 |                   |                |                             |                         |        |
|                                             | Nature of Sanction: ADDITION OR       Khata No. (As per Khata Extract): 1171         EXTENSION       Locality / Street of the property: 11th BLOCK, ARKAVATHI L |                                                  |                                       |                                                 |                   | (0)17          |                             |                         |        |
|                                             |                                                                                                                                                                 |                                                  | 10                                    |                                                 |                   | E, BANGALORE.  | , ARKAVATHILA               | rout,                   |        |
|                                             | Zone: Yelal                                                                                                                                                     |                                                  | IA                                    |                                                 |                   |                |                             |                         |        |
|                                             | Ward: Ward<br>Planning Di                                                                                                                                       | d-006<br>istrict: 309-Tanisandra                 |                                       |                                                 |                   |                |                             |                         |        |
|                                             | AREA DET                                                                                                                                                        | AILS:<br>PLOT (Minimum)                          |                                       | (A)                                             |                   |                |                             | SQ.MT.<br>108.00        |        |
|                                             | NET ARE                                                                                                                                                         | A OF PLOT<br>GE CHECK                            |                                       | (A-Deductions)                                  |                   |                |                             | 108.00                  |        |
|                                             | COVERA                                                                                                                                                          | Permissible Coverage                             | •                                     | ,                                               |                   |                |                             | 81.00                   |        |
|                                             |                                                                                                                                                                 | Proposed Coverage A<br>Achieved Net coverag      | ge area ( 61.9                        | 96 % )                                          |                   |                | <u>66.92</u><br>66.92       |                         |        |
|                                             | FAR CHE                                                                                                                                                         | Balance coverage are<br>CK                       | a left ( 13.04                        | • % )                                           |                   |                |                             | 14.08                   |        |
|                                             |                                                                                                                                                                 | Permissible F.A.R. as<br>Additional F.A.R within |                                       | -                                               | , ,               |                |                             | 0.00                    |        |
|                                             |                                                                                                                                                                 | Allowable TDR Area (<br>Premium FAR for Plot     | 60% of Pern                           | n.FAR)                                          | . ,               |                |                             | 0.00                    |        |
|                                             |                                                                                                                                                                 | Total Perm. FAR area                             | •                                     |                                                 |                   |                |                             | 0.00                    |        |
|                                             |                                                                                                                                                                 | Proposed FAR Area<br>Achieved Net FAR Are        | · /                                   |                                                 |                   |                |                             | 143.30<br>0.00          |        |
|                                             | BUILT UF                                                                                                                                                        | Balance FAR Area ( 0<br>PAREA CHECK              | .00)                                  |                                                 |                   |                |                             | 0.00                    |        |
|                                             |                                                                                                                                                                 | Proposed BuiltUp Area<br>Achieved BuiltUp Area   |                                       |                                                 |                   |                |                             | 143.30<br>143.30        |        |
|                                             |                                                                                                                                                                 |                                                  | <u> </u>                              |                                                 |                   |                |                             | 143.30                  |        |
| A                                           | oproval I                                                                                                                                                       | Date : 07/24/2020 4                              | :18:32 PN                             | M                                               |                   |                |                             |                         |        |
|                                             | ayment D                                                                                                                                                        |                                                  |                                       |                                                 |                   |                |                             |                         |        |
|                                             |                                                                                                                                                                 |                                                  |                                       |                                                 |                   | 1              |                             |                         |        |
|                                             | Sr No.                                                                                                                                                          | Challan<br>Number                                |                                       | ceipt<br>nber                                   | Amount (INR)      | Payment Mode   | Transaction<br>Number       | Payment Date 07/09/2020 | Remark |
|                                             | 1                                                                                                                                                               | BBMP/6741/CH/20-21<br>No.                        | BBMP/674                              | 1/CH/20-21                                      | 104<br>Head       | Online         | 10667166847<br>Amount (INR) | 10:14:04 AM<br>Remark   | -      |
|                                             |                                                                                                                                                                 | 1                                                |                                       | S                                               | Scrutiny Fee      |                | 104                         | -                       |        |
| Color Notes                                 |                                                                                                                                                                 |                                                  |                                       |                                                 |                   |                |                             |                         |        |
| COLOR INDEX                                 | (                                                                                                                                                               |                                                  |                                       |                                                 |                   |                |                             |                         |        |
| PLOT BOUNDARY                               |                                                                                                                                                                 |                                                  |                                       |                                                 |                   |                |                             |                         |        |
| ABUTTING ROAD<br>PROPOSED WORK              | COVERAG                                                                                                                                                         | E AREA)                                          |                                       |                                                 |                   |                |                             |                         |        |
| EXISTING (To be reta<br>EXISTING (To be der | ,                                                                                                                                                               |                                                  |                                       |                                                 |                   |                |                             |                         |        |
|                                             |                                                                                                                                                                 |                                                  |                                       |                                                 |                   |                |                             |                         |        |
|                                             |                                                                                                                                                                 |                                                  |                                       |                                                 |                   |                |                             |                         |        |
|                                             |                                                                                                                                                                 |                                                  |                                       |                                                 |                   |                |                             |                         |        |
| Tnmt (No.)                                  | OW                                                                                                                                                              | NER / GF                                         | ⊃A ⊢                                  | IOLDE                                           | ER'S              |                |                             |                         |        |
| 03                                          |                                                                                                                                                                 | NATURE                                           |                                       |                                                 |                   |                |                             |                         |        |
| 3.00                                        |                                                                                                                                                                 |                                                  |                                       |                                                 |                   |                |                             |                         |        |
|                                             |                                                                                                                                                                 | NER'S AD                                         |                                       |                                                 |                   |                |                             |                         |        |
| ar.                                         |                                                                                                                                                                 | MBER &                                           |                                       |                                                 |                   |                |                             | лты                     |        |
| ar<br>eqd. Prop.                            |                                                                                                                                                                 | RAMANARAS<br>OUT, RACHE                          |                                       |                                                 | -                 |                | -                           | ATH                     |        |
| 0 2                                         |                                                                                                                                                                 |                                                  |                                       |                                                 |                   |                |                             |                         |        |
|                                             |                                                                                                                                                                 |                                                  |                                       |                                                 |                   |                |                             |                         |        |
| Tnmt (No.)                                  |                                                                                                                                                                 |                                                  |                                       |                                                 |                   |                |                             |                         | . ene  |
| 00                                          |                                                                                                                                                                 |                                                  |                                       |                                                 |                   | 6.0.0          | Parison                     | merare                  | 2000   |
| 01                                          |                                                                                                                                                                 |                                                  |                                       |                                                 |                   | 20 C 8 20      |                             |                         |        |
| 01                                          |                                                                                                                                                                 |                                                  |                                       |                                                 |                   |                |                             |                         |        |
| 00 03                                       |                                                                                                                                                                 | CHITECT/I                                        |                                       |                                                 |                   | _              |                             |                         |        |
|                                             | 1                                                                                                                                                               | JPERVISO                                         |                                       |                                                 |                   |                |                             |                         |        |
| 03                                          | Man                                                                                                                                                             | junatha R BC                                     | C/B.L-                                | 3.6/E-4                                         | 312/17-18         | 8              |                             |                         |        |
|                                             |                                                                                                                                                                 |                                                  |                                       |                                                 |                   |                |                             |                         |        |
|                                             |                                                                                                                                                                 |                                                  |                                       |                                                 |                   | m              | IAh                         |                         |        |
| ed<br>Area (Sq.mt.)                         |                                                                                                                                                                 |                                                  |                                       |                                                 |                   |                |                             |                         |        |
| 27.50<br>27.50                              |                                                                                                                                                                 |                                                  |                                       |                                                 |                   |                |                             |                         |        |
| 33.78                                       | PRO                                                                                                                                                             | JECT TITLE                                       | •                                     |                                                 |                   |                |                             |                         |        |
| 61.28                                       |                                                                                                                                                                 |                                                  |                                       | OF PR                                           | OPOSE             | SECON          |                             |                         | STING  |
|                                             |                                                                                                                                                                 |                                                  |                                       |                                                 |                   | RST FLO        |                             |                         |        |
|                                             |                                                                                                                                                                 |                                                  |                                       |                                                 |                   | AHALLI V       |                             |                         | _      |
|                                             |                                                                                                                                                                 |                                                  |                                       |                                                 | LAYOUT<br>RD NO-0 | ,11th BLC<br>6 | JCK, BAN                    | IGALORE                 | 1.     |
| otance for                                  |                                                                                                                                                                 |                                                  | D.D.IVI.                              |                                                 |                   | 0              |                             |                         |        |
| on date:                                    | DR                                                                                                                                                              | AWING TITI                                       | _E :                                  |                                                 |                   | 80-09-07-      | 2020                        |                         |        |
| terms and                                   |                                                                                                                                                                 |                                                  |                                       | 1                                               | 0-03-46\$         | _\$C           |                             |                         |        |
| roval.                                      |                                                                                                                                                                 |                                                  |                                       | <u> </u>                                        | IRAMAN            | IARASIMI       | HAIAH                       |                         |        |
|                                             | SH                                                                                                                                                              | EET NO :                                         | 1                                     |                                                 |                   |                |                             |                         |        |
| ars from the                                |                                                                                                                                                                 |                                                  |                                       |                                                 |                   |                |                             |                         |        |
| hority.                                     |                                                                                                                                                                 |                                                  |                                       |                                                 |                   |                |                             |                         |        |
|                                             |                                                                                                                                                                 |                                                  |                                       |                                                 |                   |                |                             |                         |        |
| <u>elahanka</u> )                           |                                                                                                                                                                 |                                                  |                                       |                                                 |                   |                |                             |                         |        |
|                                             |                                                                                                                                                                 |                                                  |                                       |                                                 |                   |                |                             |                         |        |
| LIKE                                        |                                                                                                                                                                 |                                                  |                                       |                                                 |                   |                |                             |                         |        |