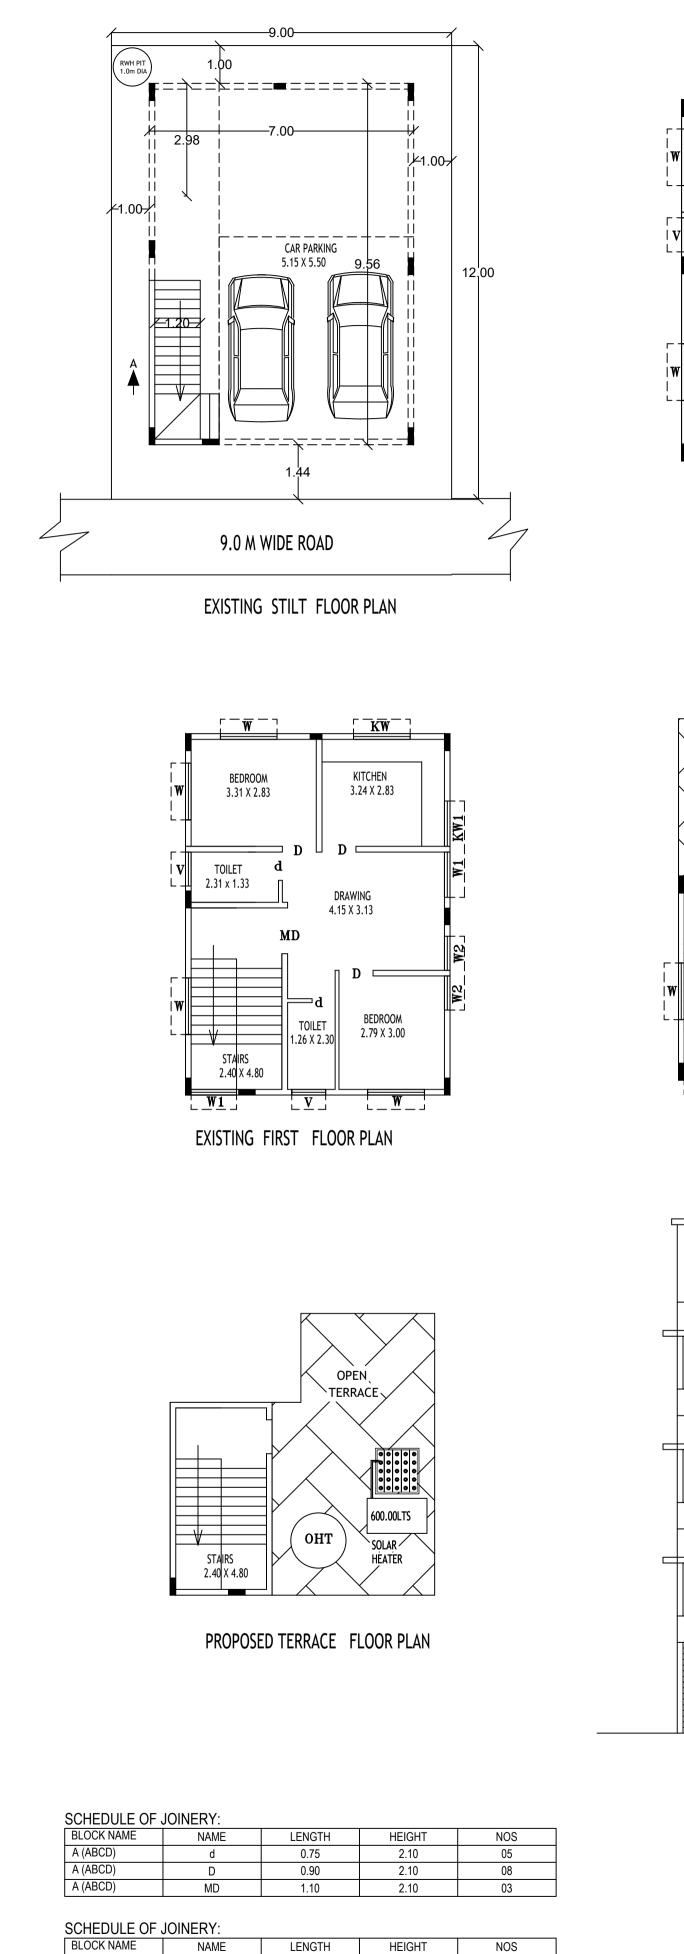

### Block :A (ABCD)

| Floor Name           | Total Built Up Area (Sq.mt.) | Total FAR Area (Sq.mt.) | Tnmt (No |  |  |  |  |  |
|----------------------|------------------------------|-------------------------|----------|--|--|--|--|--|
| Terrace Floor        | 0.00                         | 0.00                    |          |  |  |  |  |  |
| Second Floor         | 32.50                        | 32.50                   |          |  |  |  |  |  |
| First Floor          | 55.40                        | 55.40                   |          |  |  |  |  |  |
| Ground Floor         | 55.40                        | 55.40                   |          |  |  |  |  |  |
| Stilt Floor          | 0.00                         | 0.00                    |          |  |  |  |  |  |
| Total:               | 143.30                       | 143.30                  |          |  |  |  |  |  |
| Total Number of Same |                              |                         |          |  |  |  |  |  |
| Blocks               | 1                            |                         |          |  |  |  |  |  |
| :                    |                              |                         |          |  |  |  |  |  |
| Total:               | 143.30                       | 143.30                  |          |  |  |  |  |  |
|                      |                              |                         |          |  |  |  |  |  |