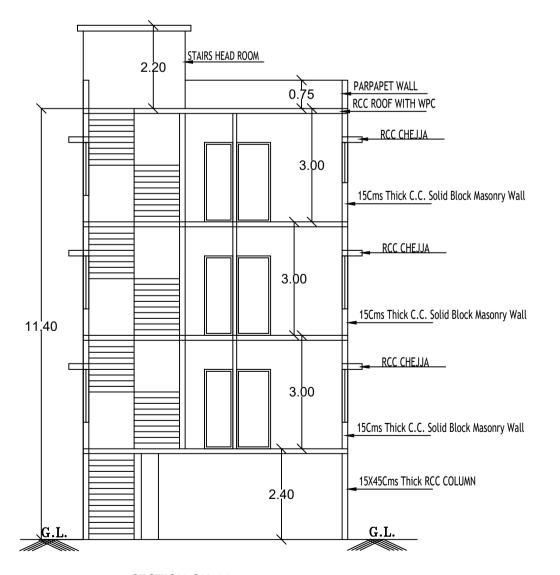

### Approval Condition : Special Condition as per Labour Department of Government of Karnataka vide ADDENDUM (HosadaagiHoodike) Letter No. LD/95/LET/2013, dated: 01-04-2013 : This Plan Sanction is issued subject to the following conditions : 1.Registration of .Sanction is accorded for the Residential Building at 1171, 11th BLOCK, ARKAVATHI LAYOUT Applicant / Builder / Owner / Contractor and the construction workers working in the , RACHENAHALLI VILLAGE, BANGALORE., Bangalore. construction site with the "Karnataka Building and Other Construction workers Welfare a).Consist of 1Stilt + 1Ground + 2 only. Board"should be strictly adhered to 2. Sanction is accorded for Residential use only. The use of the building shall not be deviated to any 2. The Applicant / Builder / Owner / Contractor should submit the Registration of establishment and other use. list of construction workers engaged at the time of issue of Commencement Certificate. A copy of the 3.61.28 area reserved for car parking shall not be converted for any other purpose. same shall also be submitted to the concerned local Engineer in order to inspect the establishment 4. Development charges towards increasing the capacity of water supply, sanitary and power main has to be paid to BWSSB and BESCOM if any. and ensure the registration of establishment and workers working at construction site or work place. 3. The Applicant / Builder / Owner / Contractor shall also inform the changes if any of the list of 5. Necessary ducts for running telephone cables, cubicles at ground level for postal services & space workers engaged by him. for dumping garbage within the premises shall be provided. 4.At any point of time No Applicant / Builder / Owner / Contractor shall engage a construction worker 6. The applicant shall INSURE all workmen involved in the construction work against any accident in his site or work place who is not registered with the "Karnataka Building and Other Construction / untoward incidents arising during the time of construction. 7. The applicant shall not stock any building materials / debris on footpath or on roads or on drains. workers Welfare Board". The debris shall be removed and transported to near by dumping yard. Note : 8. The applicant shall maintain during construction such barricading as considered necessary to prevent dust, debris & other materials endangering the safety of people / structures etc. in 1.Accommodation shall be provided for setting up of schools for imparting education to the children o & around the site. 9. The applicant shall plant at least two trees in the premises. f construction workers in the labour camps / construction sites. 10.Permission shall be obtained from forest department for cutting trees before the commencement 2.List of children of workers shall be furnished by the builder / contractor to the Labour Department of the work. which is mandatory. 3.Employment of child labour in the construction activities strictly prohibited. 11.License and approved plans shall be posted in a conspicuous place of the licensed premises. The building license and the copies of sanctioned plans with specifications shall be mounted on 4. Obtaining NOC from the Labour Department before commencing the construction work is a must. a frame and displayed and they shall be made available during inspections. 5.BBMP will not be responsible for any dispute that may arise in respect of property in question. 12.If any owner / builder contravenes the provisions of Building Bye-laws and rules in force, the 6.In case if the documents submitted in respect of property in question is found to be false or Architect / Engineer / Supervisor will be informed by the Authority in the first instance, warned in fabricated, the plan sanctioned stands cancelled automatically and legal action will be initiated. the second instance and cancel the registration if the same is repeated for the third time. 13. Technical personnel, applicant or owner as the case may be shall strictly adhere to the duties and responsibilities specified in Schedule - IV (Bye-law No. 3.6) under sub section IV-8 (e) to (k). 14. The building shall be constructed under the supervision of a registered structural engineer. 15.On completion of foundation or footings before erection of walls on the foundation and in the case of columnar structure before erecting the columns "COMMENCEMENT CERTIFICATE" shall be obtained. 16.Drinking water supplied by BWSSB should not be used for the construction activity of the building. 17. The applicant shall ensure that the Rain Water Harvesting Structures are provided & maintained in good repair for storage of water for non potable purposes or recharge of ground water at all times having a minimum total capacity mentioned in the Bye-law 32(a). 18. If any owner / builder contravenes the provisions of Building Bye-laws and rules in force, the authority will inform the same to the concerned registered Architect / Engineers / Supervisor in the first instance, warn in the second instance and cancel the registration of the professional if the same is repeated for the third time. 19. The Builder / Contractor / Professional responsible for supervision of work shall not shall not materially and structurally deviate the construction from the sanctioned plan, without previous

20.In case of any false information, misrepresentation of facts, or pending court cases, the plan sanction is deemed cancelled.

SITE NO-1180

FINE SAND \_\_\_ COARSE SAND 20mm SIZE STONE AGGREGATE 3.00 \_40mm SIZE STONE AGGREGATE ¥\_1.0\_¥

AIR VENT COVER

1'20

6.00

SECTION ON AA COLUMN FOUNDATION AS PER SOIL CONDITION

Block Land Use cture Category 5 mt. Ht. R

SCALE : 1:100

| FAR &Tenement Details |                  |                                 |                            |            |  |  |  |
|-----------------------|------------------|---------------------------------|----------------------------|------------|--|--|--|
| Block                 | No. of Same Bldg | Total Built Up Area<br>(Sq.mt.) | Total FAR Area<br>(Sq.mt.) | Tnmt (No.) |  |  |  |
| A (ABCD)              | 1                | 143.30                          | 143.30                     |            |  |  |  |
| Grand Total:          | 1                | 143.30                          | 143.30                     | 3          |  |  |  |